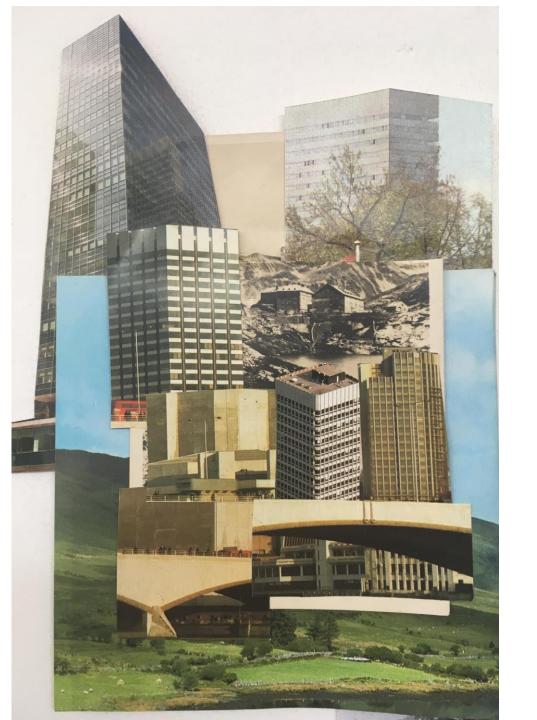

#### POSTCARD TO THE FUTURE

Poly-Technic
Artists Steve Pool & Kate Genever

created a space for young people to TAKEOVER and co-produce the artwork

Training with YA invigilators

## Engagement with young people

**Artbreakers** 

King Edwards Secondary

Longely 6<sup>th</sup> Form College

Pitsmoor Adventure Playground