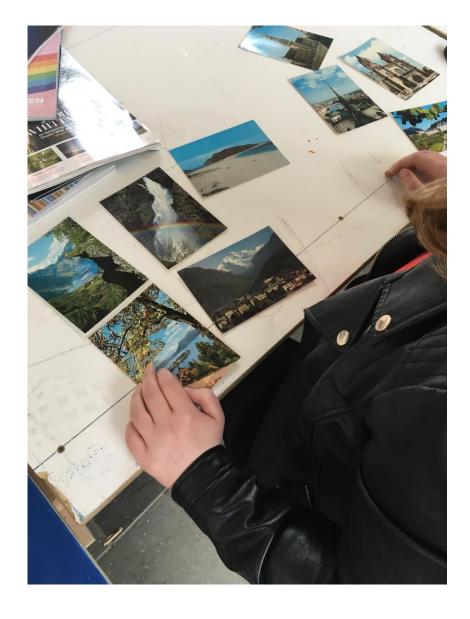

#### POSTCARD TO THE FUTURE

Poly-Technic
Artists Steve Pool & Kate Genever

created a space for young people to TAKEOVER and co-produce the artwork

Training with YA invigilators

## Engagement with young people

**Artbreakers** 

King Edwards Secondary

Longely 6<sup>th</sup> Form College

Pitsmoor Adventure Playground