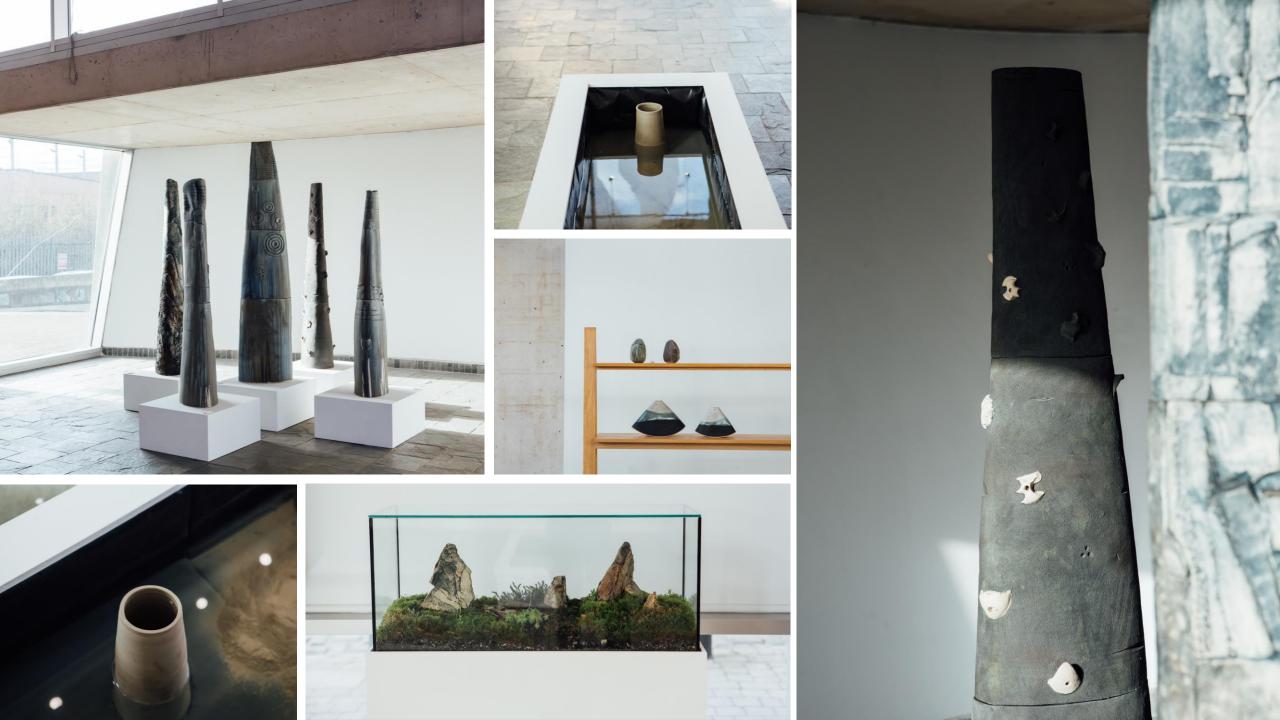

#### 2019 highlights...

#### Ways of Making

Yorkshire Artspace

14th Feb - 24th March 2019
Penny Withers
Scale



















#### POSTCARD TO THE FUTURE



Poly-Technic
Artists Steve Pool & Kate Genever

created a space for young people to TAKEOVER and co-produce the artwork





Training with YA invigilators







## Engagement with young people

**Artbreakers** 

King Edwards Secondary

Longely 6<sup>th</sup> Form College

Pitsmoor Adventure Playground











### Young writers commission

Selected 3 young people to produce a 200 word text responding to the question:

#### What will Europe be like in 200 years?

Text displayed in gallery as part of Never-Land-Sheffield & used on social media



# Arantza Pardo Maria Pardo Mar

19th Sep - 27th Oct, Persistence Works Gallery

























## Get some art in your home & Open Studios



Independent exhibitions





more Independent Exhibitons.