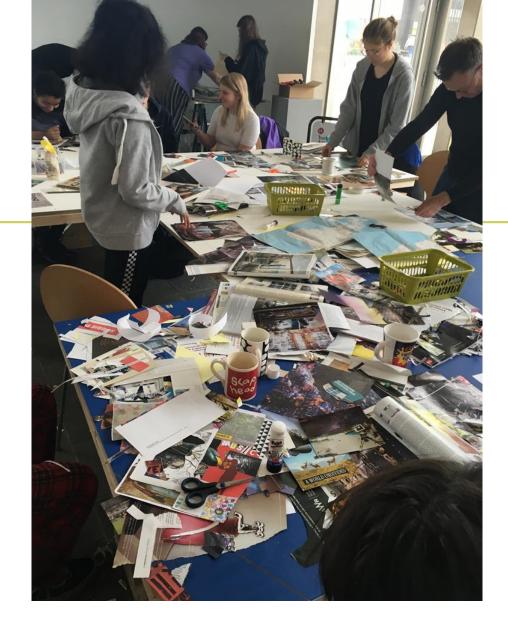

#### POSTCARD TO THE FUTURE

Poly-Technic
Artists Steve Pool & Kate Genever

created a space for young people to TAKEOVER and co-produce the artwork

Training with YA invigilators

## Engagement with young people

**Artbreakers** 

King Edwards Secondary

Longely 6<sup>th</sup> Form College

Pitsmoor Adventure Playground