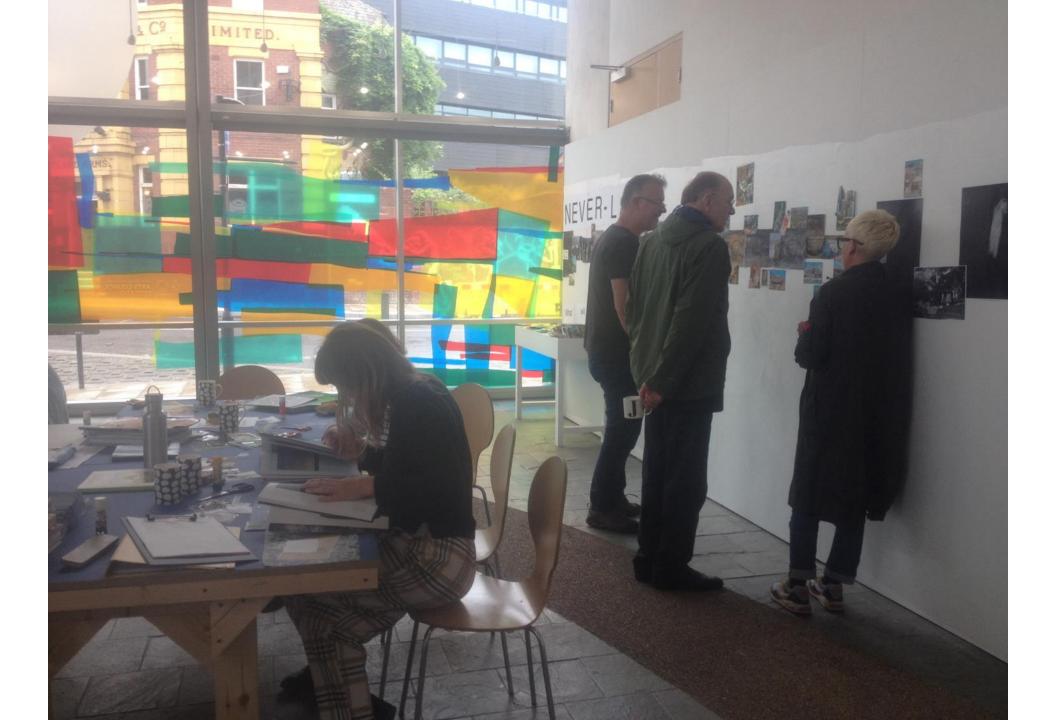

#### POSTCARD TO THE FUTURE

Poly-Technic
Artists Steve Pool & Kate Genever

created a space for young people to TAKEOVER and co-produce the artwork

Training with YA invigilators

## Engagement with young people

**Artbreakers** 

King Edwards Secondary

Longely 6<sup>th</sup> Form College

Pitsmoor Adventure Playground

#### What will Europe be like in 200 years?

Text displayed in gallery as part of Never-Land-Sheffield & used on social media