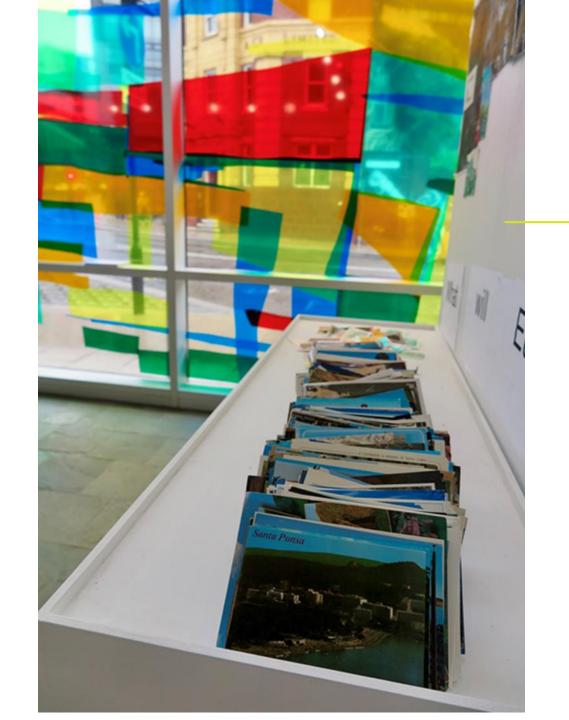

#### POSTCARD TO THE FUTURE

Poly-Technic
Artists Steve Pool & Kate Genever

created a space for young people to TAKEOVER and co-produce the artwork

Training with YA invigilators

#### What will Europe be like in 200 years?

Text displayed in gallery as part of Never-Land-Sheffield & used on social media