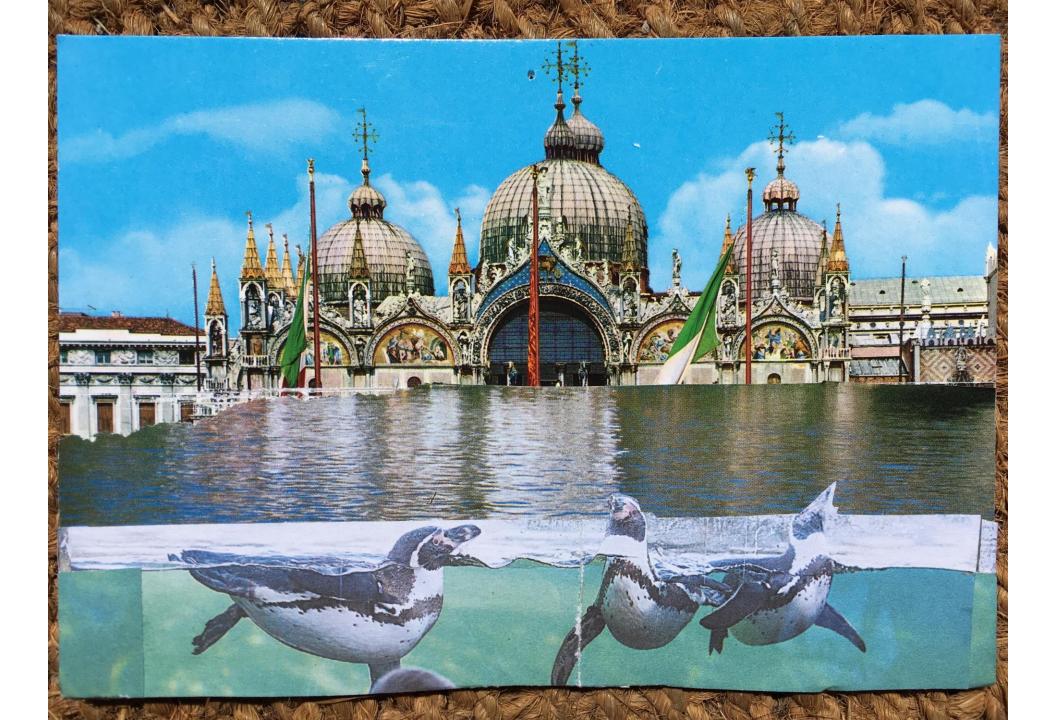

#### POSTCARD TO THE FUTURE

Poly-Technic
Artists Steve Pool & Kate Genever

created a space for young people to TAKEOVER and co-produce the artwork

Training with YA invigilators

#### What will Europe be like in 200 years?

Text displayed in gallery as part of Never-Land-Sheffield & used on social media