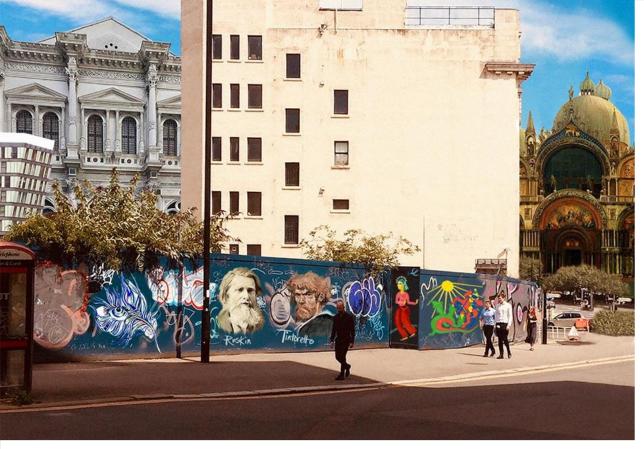

#### POSTCARD TO THE FUTURE

Poly-Technic
Artists Steve Pool & Kate Genever

created a space for young people to TAKEOVER and co-produce the artwork

Training with YA invigilators